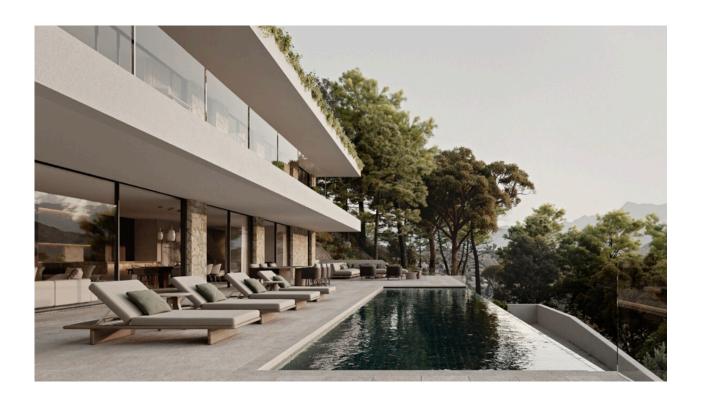

Designed with the philosophy of 'landscaped architecture' at its core, the villa seamlessly integrates into its natural surroundings, blurring the lines between indoor and outdoor spaces. The architecture is a poetic interplay between the home and its environment, with the structure appearing to emerge organically from the land at times, and at others, almost disappearing into it.

Spanning three levels, the villa offers a thoughtfully designed layout. The ground floor features an open-plan kitchen, dining area, and living room, all designed to maximize light and space while maintaining a close connection to the outdoors. The upper floor is dedicated to four spacious bedrooms, each with its own en-suite bathroom, providing both privacy and comfort. The basement offers ample space for four cars, along with a laundry room and additional storage.