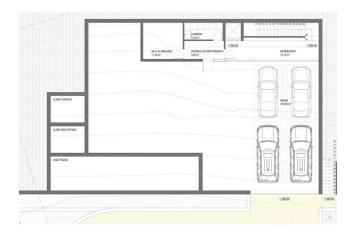

Spanning three levels, the villa offers a thoughtfully designed layout. The ground floor features an open-plan kitchen, dining area, and living room, all designed to maximize light and space while maintaining a close connection to the outdoors. The upper floor is dedicated to four spacious bedrooms, each with its own en-suite bathroom, providing both privacy and comfort. The basement offers ample space for four cars, along with a laundry room and additional storage.