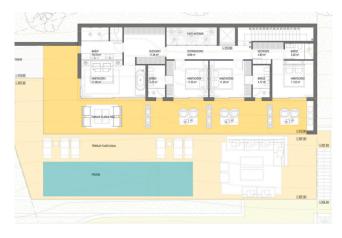

Spanning three levels, the villa offers a thoughtfully designed layout. The ground floor features an open-plan kitchen, dining area, and living room, all designed to maximize light and space while maintaining a close connection to the outdoors. The upper floor is dedicated to four spacious bedrooms, each with its own en-suite bathroom, providing both privacy and comfort. The basement offers ample space for four cars, along with a laundry room and additional storage.