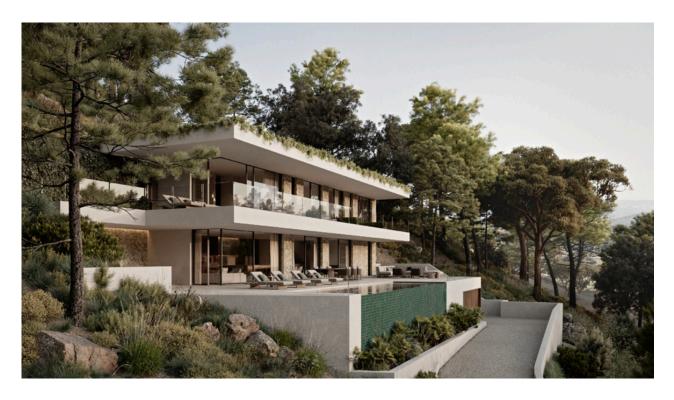

Designed with the philosophy of 'landscaped architecture' at its core, the villa seamlessly integrates into its natural surroundings, blurring the lines between indoor and outdoor spaces. The architecture is a poetic interplay between the home and its environment, with the structure appearing to emerge organically from the land at times, and at others, almost disappearing into it.

Spanning three levels, the villa offers a thoughtfully designed layout. The ground floor features an open-plan kitchen, dining area, and living room, all designed to maximize light and space while maintaining a close connection to the outdoors. The upper floor is dedicated to four spacious bedrooms, each with its own en-suite bathroom, providing both privacy and comfort. The basement offers ample space for four cars, along with a laundry room and additional storage.