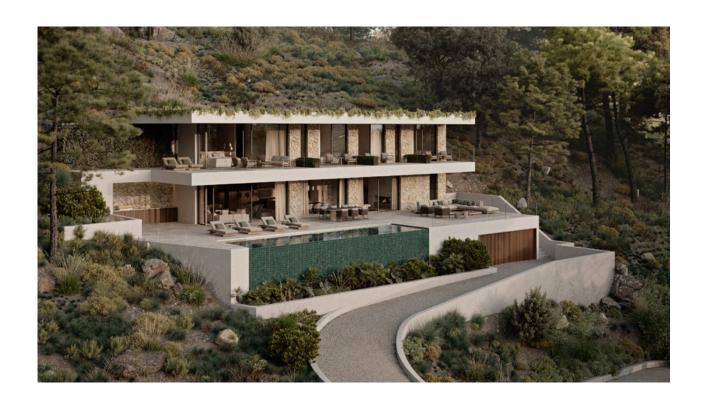

# **Description**

Introducing a stunning villa currently under construction in the tranquil residential enclave of Sa Font Seca, nestled between Bunyola and Palma. This exquisite property embodies a harmonious blend of modern living and natural elements, creating an atmosphere of understated luxury and earthy elegance.

Designed with the philosophy of 'landscaped architecture' at its core, the villa seamlessly integrates into its natural surroundings, blurring the lines between indoor and outdoor spaces. The architecture is a poetic interplay between the home and its environment, with the structure appearing to emerge organically from the land at times, and at others, almost disappearing into it.

Spanning three levels, the villa offers a thoughtfully designed layout. The ground floor features an open-plan kitchen, dining area, and living room, all designed to maximize light and space while maintaining a close connection to the outdoors. The upper floor is dedicated to four spacious bedrooms, each with its own en-suite bathroom, providing both privacy and comfort. The basement offers ample space for four cars, along with a laundry room and additional storage.