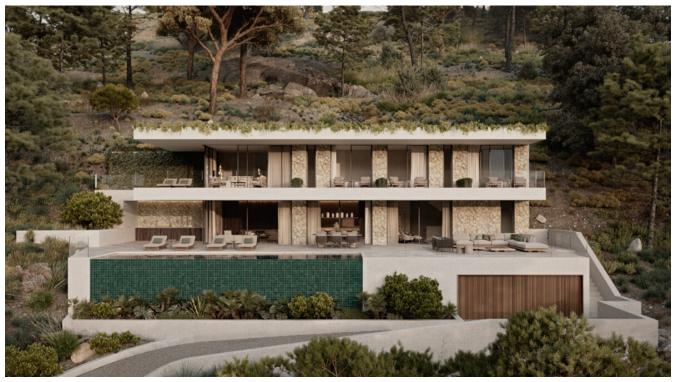

# **Description**

Introducing a stunning villa currently under construction in the tranquil residential enclave of Sa Font Seca, nestled between Bunyola and Palma. This exquisite property embodies a harmonious blend of modern living and natural elements, creating an atmosphere of understated luxury and earthy elegance.

Designed with the philosophy of 'landscaped architecture' at its core, the villa seamlessly integrates into its natural surroundings, blurring the lines between indoor and outdoor spaces. The architecture is a poetic interplay between the home and its environment, with the structure appearing to emerge organically from the land at times, and at others, almost disappearing into it.

Spanning three levels, the villa offers a thoughtfully designed layout. The ground floor features an open-plan kitchen, dining area, and living room, all designed to maximize light and space while maintaining a close connection to the outdoors. The upper floor is dedicated to four spacious bedrooms, each with its own en-suite bathroom, providing both privacy and comfort. The basement offers ample space for four cars, along with a laundry room and additional storage.