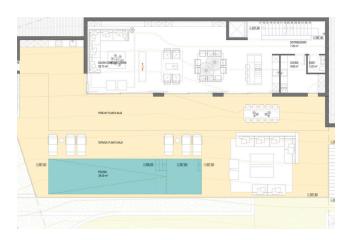

Spanning three levels, the villa offers a thoughtfully designed layout. The ground floor features an open-plan kitchen, dining area, and living room, all designed to maximize light and space while maintaining a close connection to the outdoors. The upper floor is dedicated to four spacious bedrooms, each with its own en-suite bathroom, providing both privacy and comfort. The basement offers ample space for four cars, along with a laundry room and additional storage.